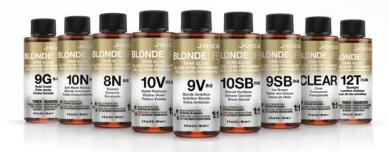

## **BLONDE**LIFE® DEMI GLOSS TONER

Luminous shine, bond-building benefits, and endless toning possibilities?
Say hello to Blonde Life Demi Gloss
Toners—our demi-permanent palette that checks all the must-haves on your list! Use these intermixable liquid shades to boost shine, neutralize brassiness, and create customized Blonde Life® masterpieces.

#### Here's Why You'll Love It

- · Builds bonds for strong blondes
- One formula tones, glazes & glosses
- Helps refresh dull, brassy blondes
- Leaves hair looking luminous & shiny
- Intermixable shades customizable results in one step
- Drip-free bottle application
- Ammonia-free formula
- Our powerhouse formula including Tamanu and Monoi oils

#### Now Let's Use It

MIXING INSTRUCTIONS: Mix 1:1 with 5-Volume Joico developer of your choice. Best applied with a color applicator bottle. When mixing in a bottle, add developer first, then color and shake well.