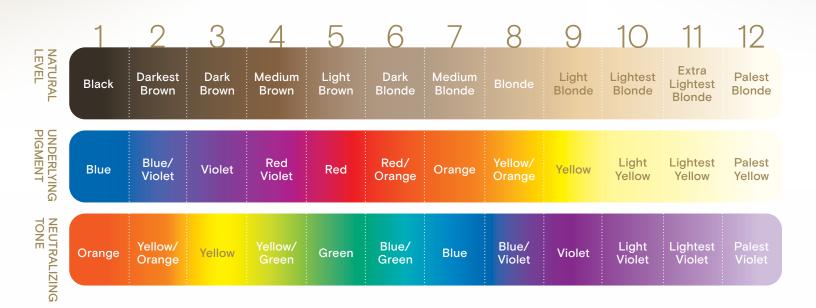

## **LIFTING & TONING GUIDE**

GET THE LOOK
Lightener: Blonde Life Lightening Powder + 20-Vol. Developer
Toner: Blonde Life Demi Gloss Toner 10G + 5-Vol. Developer

### **TONING CHART**