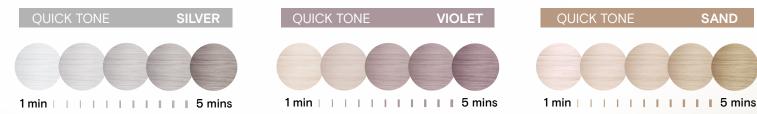

## **BLONDE**LIFE® QUICK TONE LIQUI-CRÈME TONER

Fabulous blonde hair in 5 minutes or less! Our Blonde Life Quick Tone Liqui-Crème Toners—in Sand, Silver, Violet, and Clear—let you trend-set gorgeous blonde creations FAST. Go for solo shades or intermix; this gleam team makes brass a thing of the past.

SAND

VIOLET

CLEAR

## Here's Why You'll Love It

- Time-saving formula delivers instant toning in 5 minutes or less
- Sand, Silver, and Violet can be intermixed to customize toning and correct any RPC issue
- Clear can be mixed with Sand, Silver, or Violet to customize deposit and slow down processing time
- Joico's quickest and most powerful toner
- Unique liqui-crème formula is the ideal viscosity for quick bottle application while also facilitating fast, even deposit of tone in the hair
- Formulated with bond-building Arginine
- Infused with Blonde Life's unique oil blend
- Ammonia-free formula leaves hair in better condition – even on damaged, color-treated, or bleached hair
- Long-lasting results