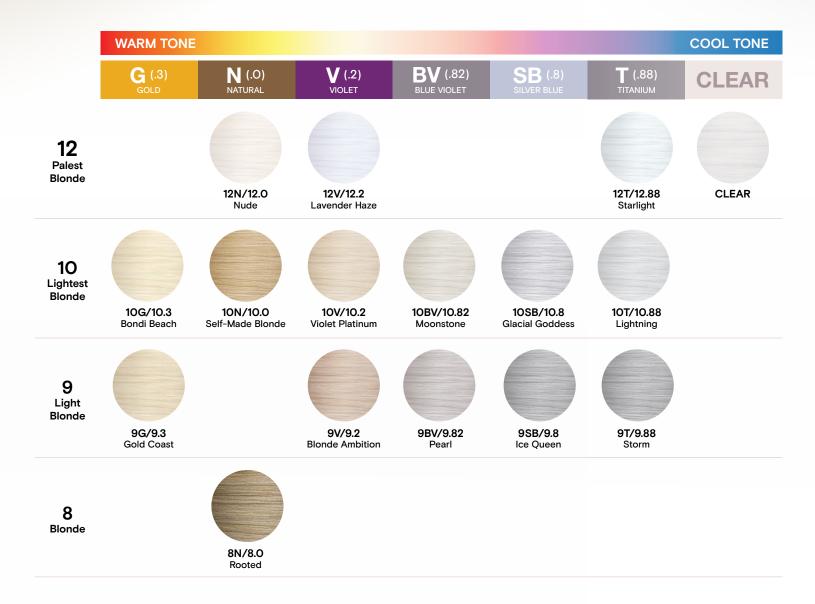

## **LIFTING & TONING GUIDE**

GET THE LOOK
Lightener: Blonde Life Lightening Powder + 20-Vol. Developer
Toner: Blonde Life Demi Gloss Toner 10G + 5-Vol. Developer

### **TONING CHART**