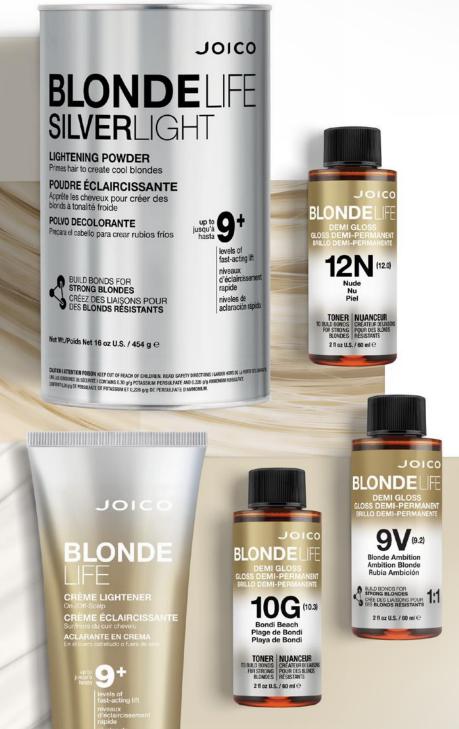

## **BLONDE**LIFE® **SILVER**LIGHT® LIGHTENING **POWDFR**

Set the stage for cool, silvery blonde tones with Blonde Life SilverLight Lightening Powder. Formulated with Charcoal, our cool-as-can-be formula helps neutralize brassiness while providing the same 9+ levels of lift you expect from Blonde Life.

#### Here's Why You'll Love It

- · Helps prime hair while processing to prepare for cool/silver blondes
- Charcoal-infused formula helps counteract brassiness while processing hair
- Delivers up to 9+ levels of fastacting lift
- Does not transfer when rinsing
- Strengthens and protects hair, making it 2x more resistant to breakage\*

#### Ideal When

- You want a lightener that lifts and primes hair for cool blonde results
- Pairing with cool/neutral Blonde Life Demi Gloss shades
- · Your client wants cool, gray, ash, or silver toned blonde hair
- You want ash blonde hair that looks healthy
- You want a high-lift lightener that helps reduce breakage and leaves hair feeling stronger with each application\*

#### Now Let's Use It

ON-SCALP: Mix 1 scoop (20g) of Blonde Life SilverLight with 2 fl oz (60 ml) of 10- (3%), or 20- (6%) Volume Joico developer of your choice. DO NOT USE 30- (9%) or 40- (12%) Volume for ON-SCALP mixtures.

OFF-SCALP: Mix 1 scoop (20g) of Blonde Life SilverLight with 1 fl oz (30 ml)- 2 fl oz (60 ml) of 10- (3%), 20- (6%), 30- (9%), or 40- (12%) Volume Joico developer of your choice.

**TIMING:** Process for up to 60 minutes or until the desired lift is achieved, DO NOT USE HEAT.

#### **POST-LIGHTENING SERVICE:**

Shampoo from hair with Blonde Life Brightening Shampoo and follow with Blonde Life Brightening Masque.

PRO TIP: Use Blonde Life Violet Shampoo to help neutralize remaining brassy tones before the final gloss.