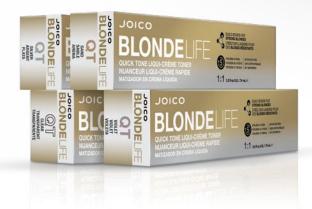

## **BLONDE**LIFE® QUICK TONE LIQUI-CRÈME TONER

Fabulous blonde hair in 5 minutes or less! Our Blonde Life Quick Tone Liqui-Crème Toners—in Sand, Silver, Violet, and Clear—let you trend-set gorgeous blonde creations FAST. Go for solo shades or intermix; this gleam team makes brass a thing of the past.

SAND

VIOLET

CLEAR

## Here's Why You'll Love It

- Time-saving formula delivers instant toning in 5 minutes or less
- Sand, Silver, and Violet can be intermixed to customize toning and correct any RPC issue
- Clear can be mixed with Sand, Silver, or Violet to customize deposit and slow down processing time
- Joico's quickest and most powerful toner
- Unique liqui-crème formula is the ideal viscosity for quick bottle application while also facilitating fast, even deposit of tone in the hair
- Formulated with bond-building Arginine
- Infused with Blonde Life's unique oil blend
- Ammonia-free formula leaves hair in better condition – even on damaged, color-treated, or bleached hair
- Long-lasting results