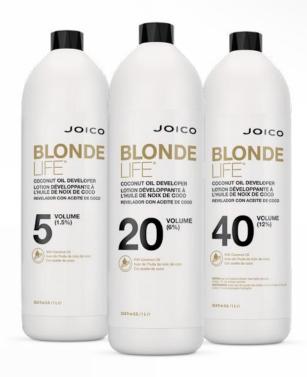

# **BLONDE**LIFE COCONUT OIL DEVELOPER

Mix some Coconut Oil into the blonding process with Blonde Life Coconut Oil Developer, formulated to work in harmony with all Blonde Life lighteners and toners to help leave hair feeling soft and hydrated.

Available in 5-Volume (1.5%), 20-Volume (6%), and 4-Volume (12%).

#### Here's Why You'll Love It

- Formulated with Coconut Oil to help hair feel hydrated
- Helps hair look smooth and feel soft
- Easy-to-mix, creamy, spreadable consistency
- Our powerhouse formula including Tamanu and Monoi oils

#### Ideal When

 You want to add a splash of Coconut Oil to your color service