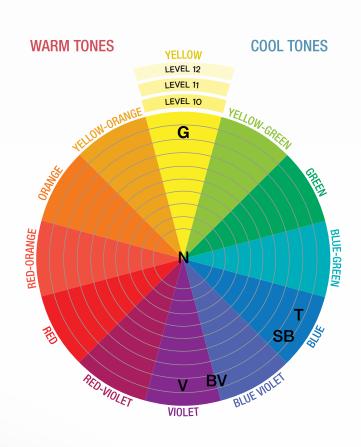

## **LIFTING & TONING GUIDE**

GET THE LOOK
Lightener: Blonde Life Lightening Powder + 20-Vol. Developer
Toner: Blonde Life Demi Gloss Toner 10G + 5-Vol. Developer

### **TONING CHART**