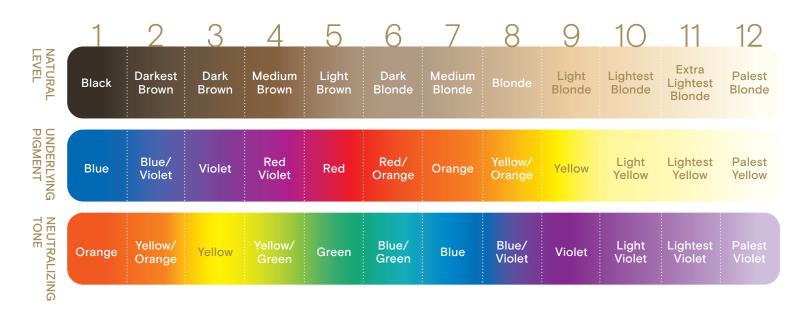

| UP TO<br>20<br>MINS                                | UP TO<br>5<br>MINS                                                         |

Laura Gibson, Global Haircolor Artistic Director

"SilverLight is perfect for delivering platinum or cool-tone blonde results to the darkest of hair."

### LIFTING & TONING GUIDE







GET THE LOOK Lightener: Blonde Life Lightening Powder + 20 Vol. Developer Toner: Blonde Life Demi Gloss Toner 10G + 5 Vol. Developer

#### **Olivia Thompson, Blonding Specialist**

"The Gold Demi Gloss Toners are like a sunshine treatment for your lackluster blondes, adding a bright, glowing finish that works beautifully on all hair textures, including those gorgeous curls."

### **TONING CHART**



#### Jeannetta Walker-Rodgers, Global Techincal Director

"Level 12s are perfect for those who want the lightest, brightest, shiniest blonde hair! They offer just the right amount of tone to correct or enhance your highest-level blondes without over-saturating your lift, and without the need to use Clear."

### **IN-SALON AND AT-HOME CARE**



Gently lifts away dirt and oil while restorin