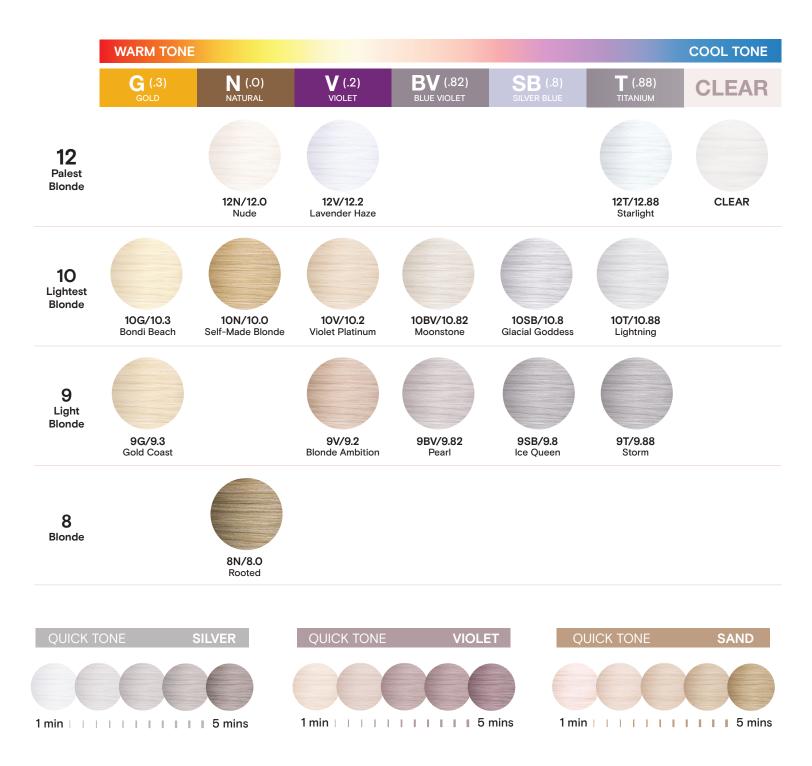

### **TONING CHART**

#### Jeannetta Walker-Rodgers, Global Techincal Director

"Level 12s are perfect for those who want the lightest, brightest, shiniest blonde hair! They offer just the right amount of tone to correct or enhance your highest-level blondes without over-saturating your lift, and without the need to use Clear."

Laura Gibson, Global Haircolor Artistic Director

"SilverLight is perfect for delivering platinum or cool-tone blonde results to the darkest of hair."