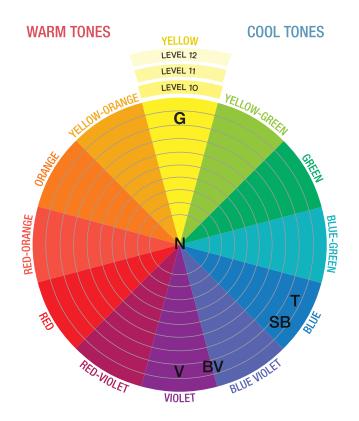

| UP TO<br>20<br>MINS                                | UP TO<br>5<br>MINS                                                         |

Laura Gibson, Global Haircolor Artistic Director

"SilverLight is perfect for delivering platinum or cool-tone blonde results to the darkest of hair."

### LIFTING & TONING GUIDE







GET THE LOOK Lightener: Blonde Life Lightening Powder + 20 Vol. Developer Toner: Blonde Life Demi Gloss Toner 10G + 5 Vol. Developer

#### **Olivia Thompson, Blonding Specialist**

"The Gold Demi Gloss Toners are like a sunshine treatment for your lackluster blondes, adding a bright, glowing finish that works beautifully on all hair textures, including those gorgeous curls."

### **TONING CHART**



#### Jeannetta Walker-Rodgers, Global Techincal Director

"Level 12s are perfect for those who want the lightest, brightest, shiniest blonde hair! They offer just the right amount of tone to correct or enhance your highest-level blondes without over-saturating your lift, and without the need to use Clear."

### **IN-SALON AND AT-HOME CARE**



Gently lifts away dirt and oil while restoring